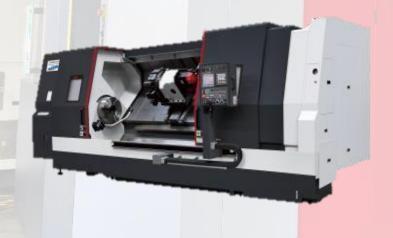

## **Horizontal Turning**

CUTURE!

- ▶ (1) 21" X 48" Samsung SL35
- (1) 26" X 40" Kingston
- ▶ (1) 28" X 48" Samsung SL45

- ▶ (8) 35" X 48" Samsung SL65
- ▶ (2) 35" X 48" Samsung SL65MC
- ▶ (1) 48" X 80" Kingston