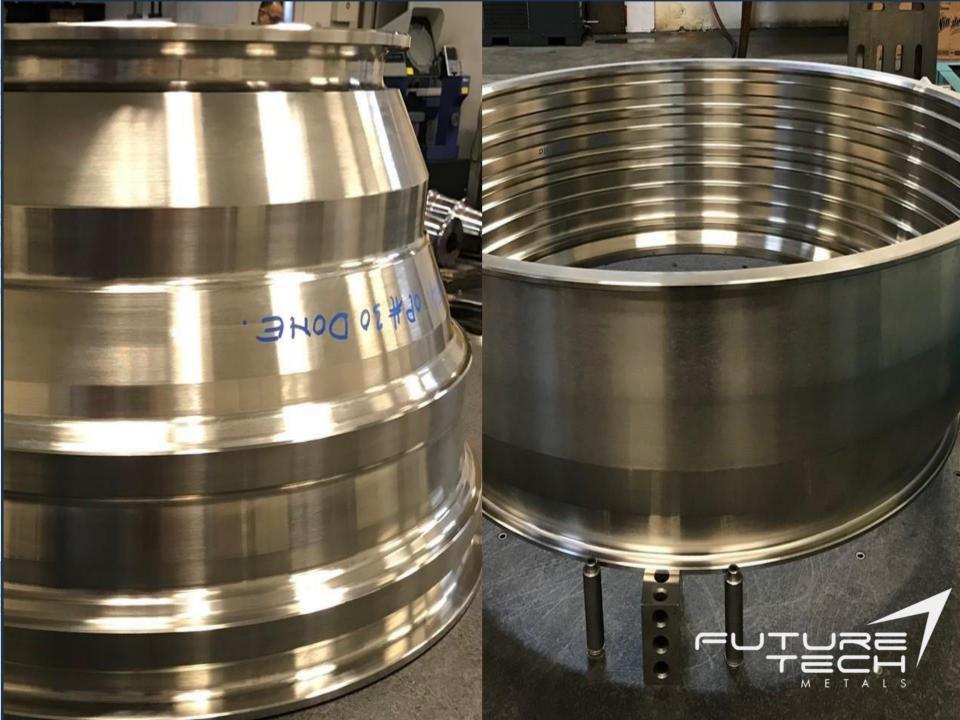

Scope of Registration

CNC Machining Service on Customer Supplied Parts of Exotic Metals and Composite Alloys.

Certificate No. 1113174

Certificate Decision/Re-Issue Date: 10/12/2022
Certificate Issue Date: 01/10/2023
Certificate Expiry: 01/09/2026
Site Structure: 01/09/2026

#### SCOPE:

"CNC Machining Service on Customer Supplied Parts of Exotic Metals and Composite Alloys"