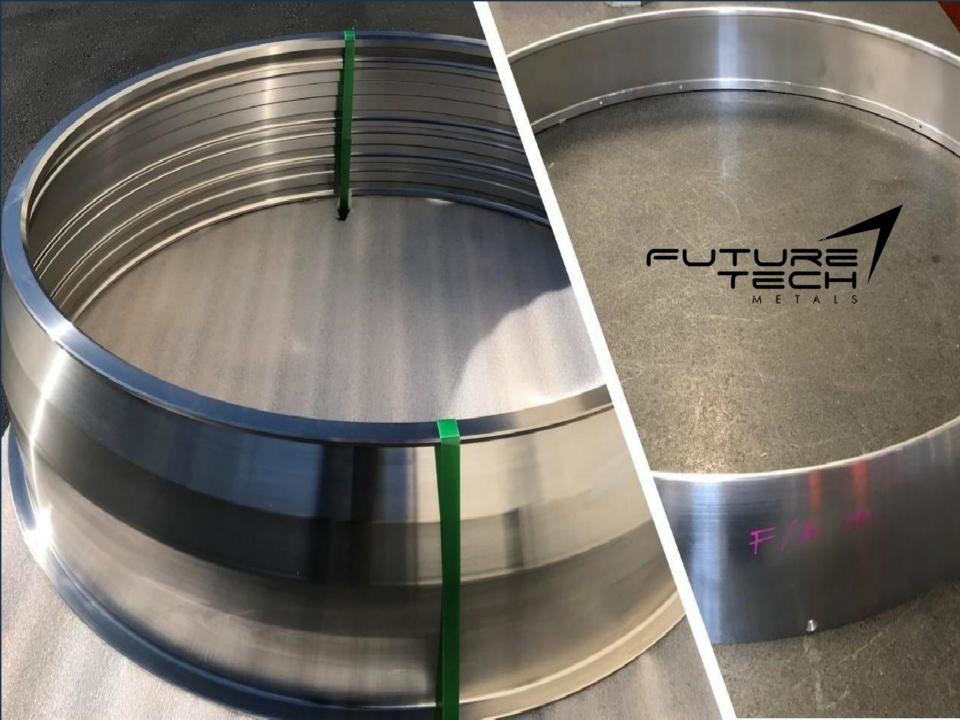

Scope of Registration

CNC Machining Service on Customer Supplied Parts of Exotic Metals and Composite Alloys.

Certificate No. 1113174

Certificate Decision/Re-Issue Date: 10/12/2022
Certificate Issue Date: 01/10/2023
Certificate Expiry: 01/09/2026
Site Structure: 01/09/2026

#### SCOPE:

"CNC Machining Service on Customer Supplied Parts of Exotic Metals and Composite Alloys"