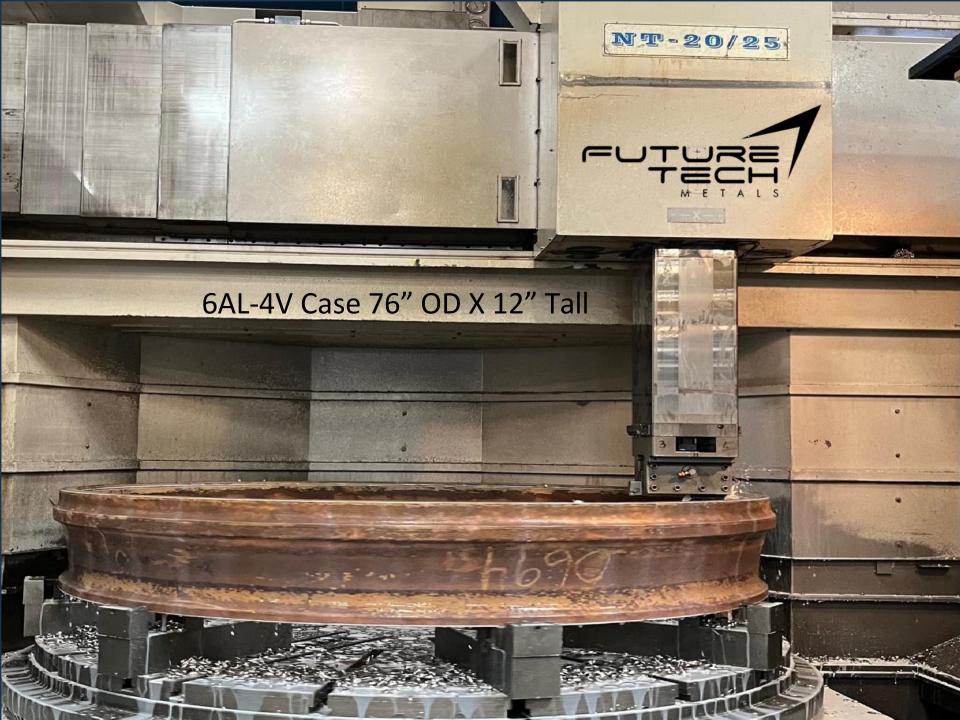

## **Horizontal Turning**

CUTURE!

- ▶ (1) 21" X 48" Samsung SL35
- (1) 26" X 40" Kingston
- ▶ (1) 28" X 48" Samsung SL45

- ▶ (8) 35" X 48" Samsung SL65
- ▶ (2) 35" X 48" Samsung SL65MC
- ▶ (1) 48" X 80" Kingston

## **Horizontal Machining Cells**

### **Vertical Machining Cells**

- (1) 60" X 25" X 26" Samsung MCV660 3-Axis
- (1) 78" X 31" X 33" Samsung MCV850 4-Axis
- (1) 118" X 65" X 30" Sigma SDV-3215 4-Axis

(1) HMI0005-F002 Horizontal Machine Center.