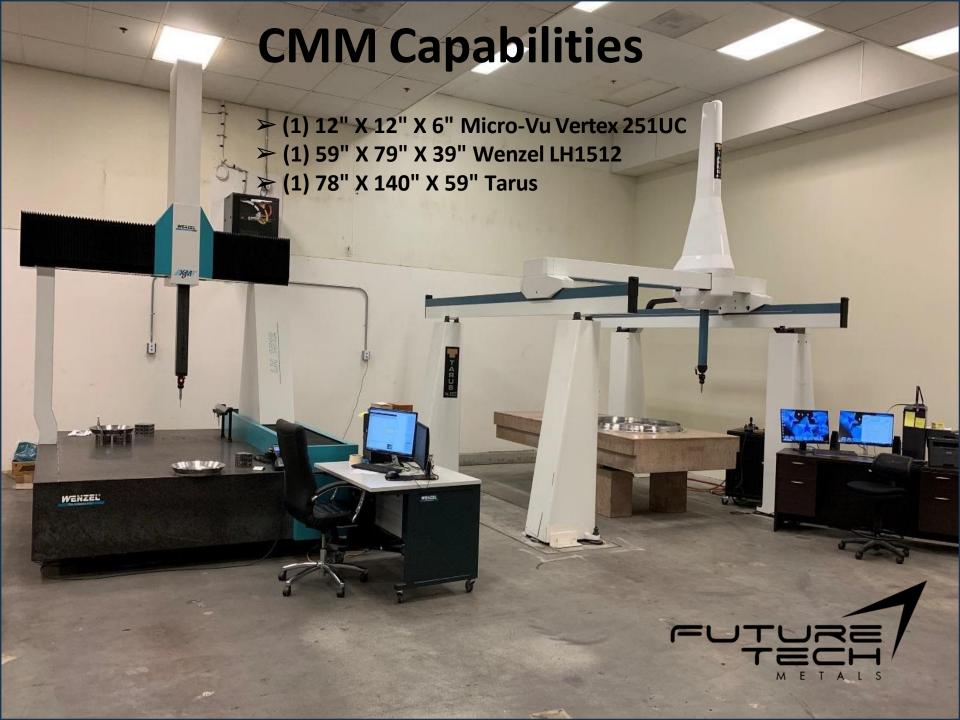

maintenance program to minimize downtime and improve throughput.
- Quarterly bonus paid to every employee if delivery, quality, safety, and revenue metrics are met or exceeded.

# Facility Location:

719 Palmyrita Ave, Riverside, CA. 92507.





## **Horizontal Turning**

CUTURE!

- ▶ (1) 21" X 48" Samsung SL35
- (1) 26" X 40" Kingston
- ▶ (1) 28" X 48" Samsung SL45

- ▶ (8) 35" X 48" Samsung SL65
- ▶ (2) 35" X 48" Samsung SL65MC
- ▶ (1) 48" X 80" Kingston







## **Horizontal Machining Cells**













### **Vertical Machining Cells**







- (1) 60" X 25" X 26" Samsung MCV660 3-Axis
- (1) 78" X 31" X 33" Samsung MCV850 4-Axis
- (1) 118" X 65" X 30" Sigma SDV-3215 4-Axis



(1) HMI0005-F002 Horizontal Machine Center.

X-55.12, Y-43.31, Z-39.37

**Table 39.37 X 39.37** 

4 Axes.























### QUALITY MANAGEMENT SYSTEM CERTIFICATE

This certifies that the quality system of

#### Future Tech Metals, Inc.

719 Palmyrita Ave., Riverside, CA 92507, USA

is registered by Systems Certification Body in recognition of a Quality Management System which fulfills the requirement of

AS9100D & ISO 9001:2015

Scope of Registration

CNC Machining Service on Customer Supplied Parts of Exotic Metals and Composite Alloys.

Certificate No. 1113174

Certificate Decision/Re-Issue Date: 10/12/2022
Certificate Issue Date: 01/10/2023
Certificate Expiry: 01/09/2026
Site Structure: 01/09/2026

SHIRLEY DEWI, SR. VICE PRESIDENT OF MUNAGEMENT SYSTEM REGISTRATION SERVICES

5001 E. PHILADELPHIA ST. ONTARIO, CA 91761-2816

909.230.5526 | WWW.IAPMOSCB.ORG







#### SCOPE:

"CNC Machin