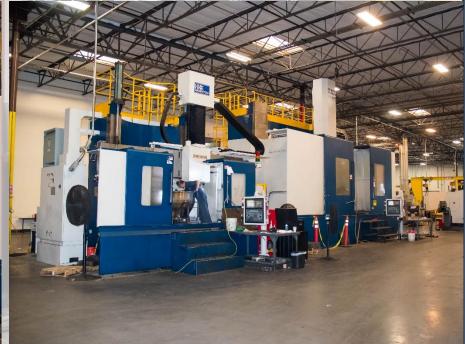

## **Horizontal Turning**

CUTURE!

- ▶ (1) 21" X 48" Samsung SL35
- (1) 26" X 40" Kingston
- ▶ (1) 28" X 48" Samsung SL45

- ▶ (8) 35" X 48" Samsung SL65
- ▶ (2) 35" X 48" Samsung SL65MC
- ▶ (1) 48" X 80" Kingston