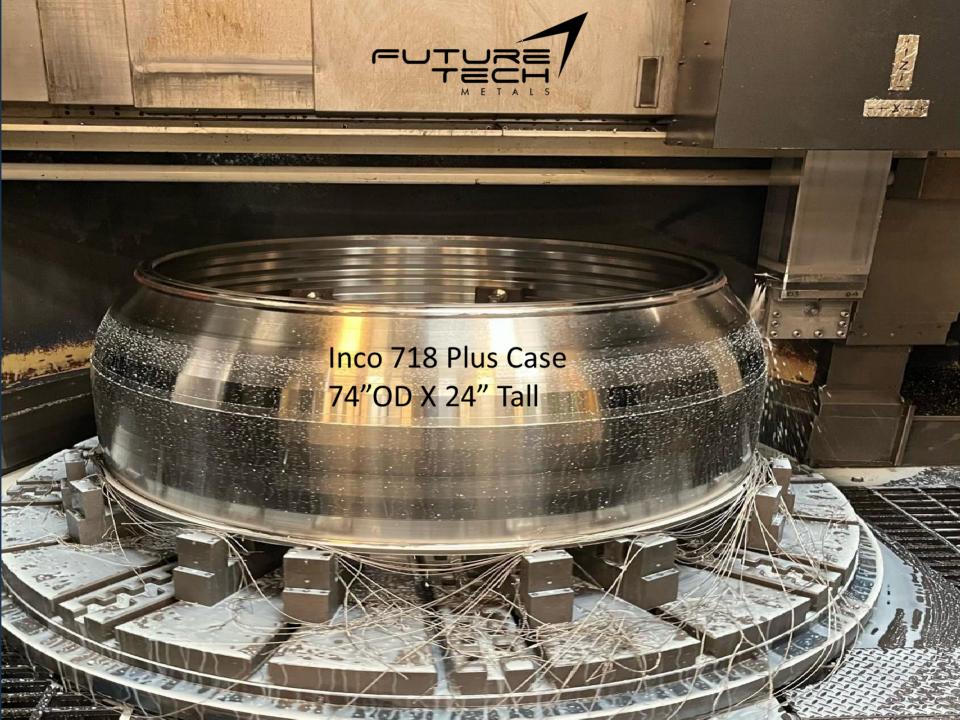

## **Horizontal Turning**

CUTURE!

- ▶ (1) 21" X 48" Samsung SL35
- (1) 26" X 40" Kingston
- ▶ (1) 28" X 48" Samsung SL45

- ▶ (8) 35" X 48" Samsung SL65
- ▶ (2) 35" X 48" Samsung SL65MC
- ▶ (1) 48" X 80" Kingston

## **Horizontal Machining Cells**

### **Vertical Machining Cells**

- (1) 60" X 25" X 26" Samsung MCV660 3-Axis
- (1) 78" X 31" X 33" Samsung MCV850 4-Axis
- (1) 118" X 65" X 30" Sigma SDV-3215 4-Axis

(1) HMI0005-F002 Horizontal Machine Center.