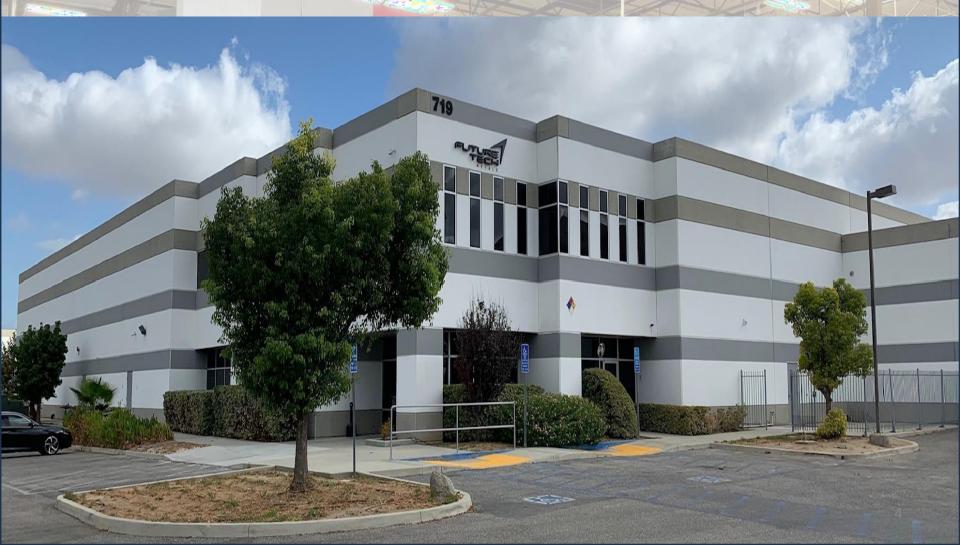

### **Future Tech Metals Inc.**

- Company founded in 1998
- Purchased by Avem Partners in August 2018
- 86,000 Sq Ft facility located in Riverside, CA
- 36 CNC's and 45 employees
- FTM operates 2 shifts, 7 days a week, 24 hours per day

# Facility Location:

719 Palmyrita Ave, Riverside, CA. 92507.