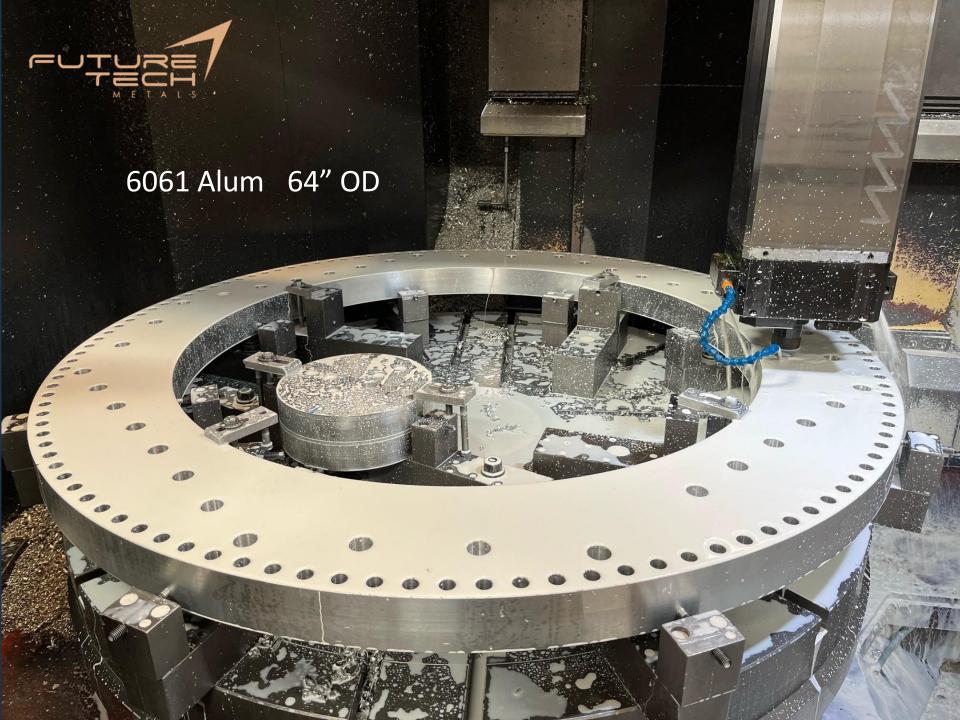

## **Horizontal Turning**

CUTURE!

- ▶ (1) 21" X 48" Samsung SL35
- (1) 26" X 40" Kingston
- ▶ (1) 28" X 48" Samsung SL45

- ▶ (8) 35" X 48" Samsung SL65
- ▶ (2) 35" X 48" Samsung SL65MC
- ▶ (1) 48" X 80" Kingston

## **Horizontal Machining Cells**

### **Vertical Machining Cells**

- (1) 60" X 25" X 26" Samsung MCV660 3-Axis
- (1) 78" X 31" X 33" Samsung MCV850 4-Axis
- (1) 118" X 65" X 30" Sigma SDV-3215 4-Axis

(1) HMI0005-F002 Horizontal Machine Center.