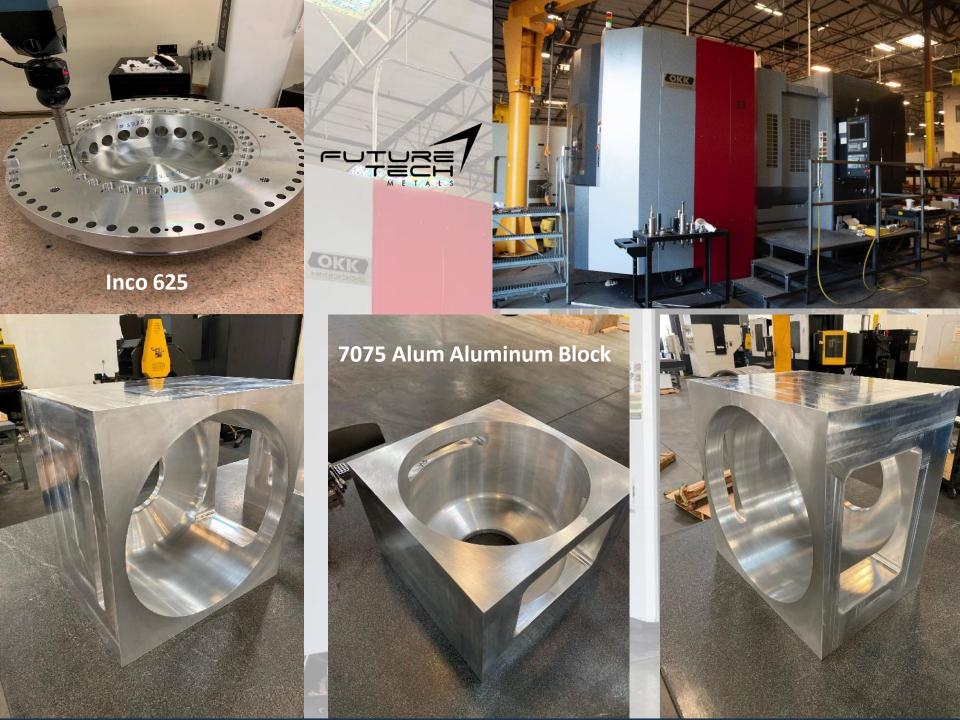

Scope of Registration

CNC Machining Service on Customer Supplied Parts of Exotic Metals and Composite Alloys.

Certificate No. 1113174

Certificate Decision/Re-Issue Date: 10/12/2022
Certificate Issue Date: 01/10/2023
Certificate Expiry: 01/09/2026
Site Structure: 01/09/2026

#### SCOPE:

"CNC Machining Service on Customer Supplied Parts of Exotic Metals and Composite Alloys"