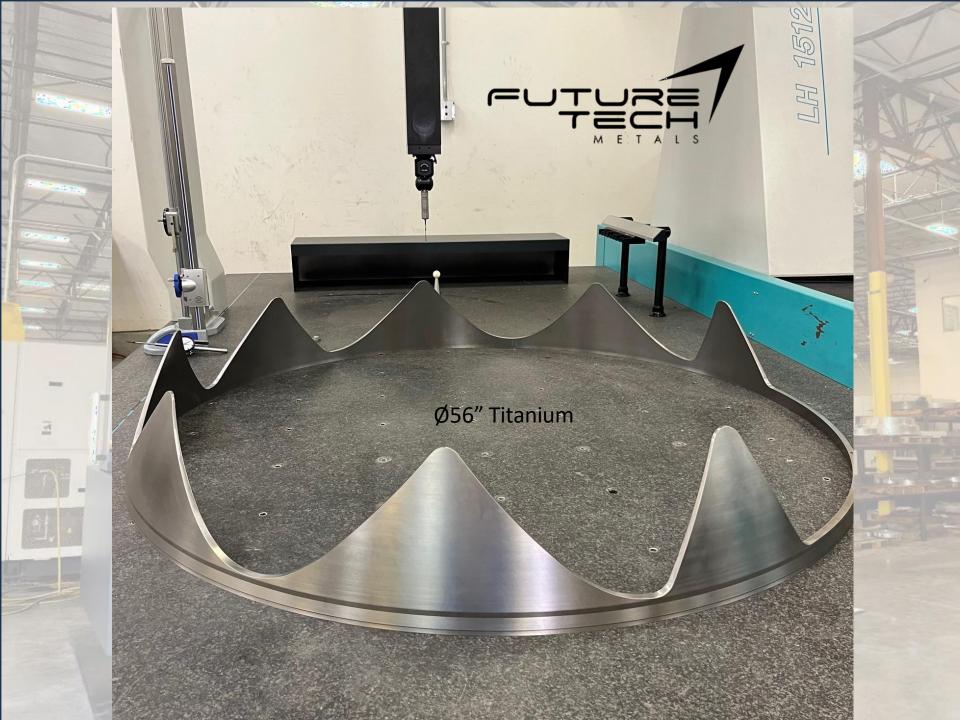

Scope of Registration

CNC Machining Service on Customer Supplied Parts of Exotic Metals and Composite Alloys.

Certificate No. 1113174

Certificate Decision/Re-Issue Date: 10/12/2022
Certificate Issue Date: 01/10/2023
Certificate Expiry: 01/09/2026
Site Structure: 01/09/2026

#### SCOPE:

"CNC Machining Service on Customer Supplied Parts of Exotic Metals and Composite Alloys"