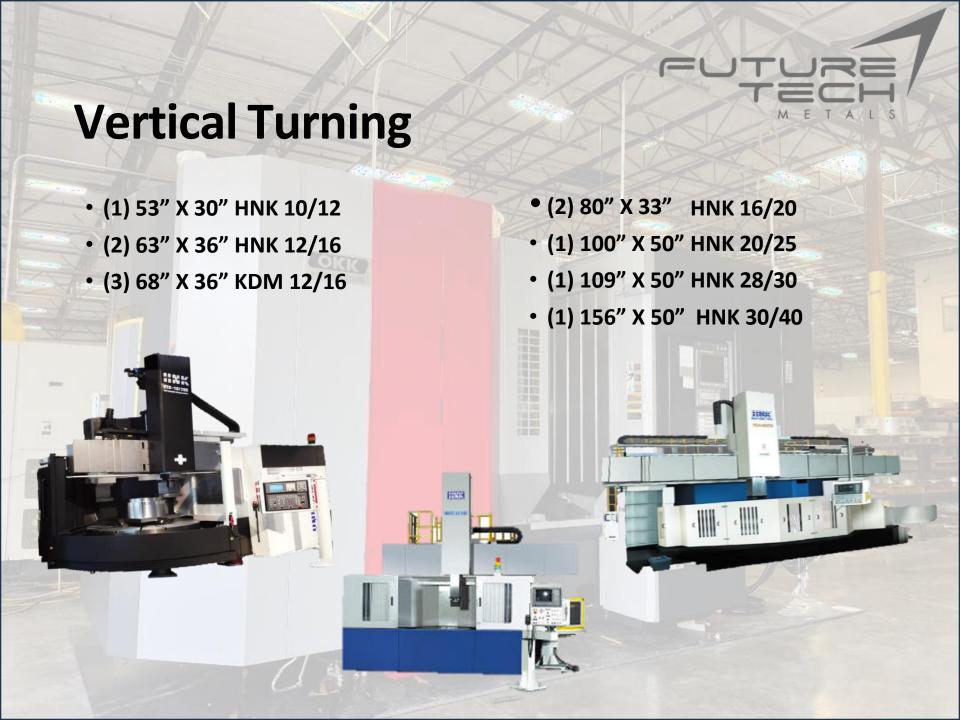

ifts, 7 days a week, 24 hours per day

#### Facilities/Management

- Completed relocation of CNCs from our Colton facility to Riverside in May of 2023.
- Added 2 new machinists to both day and night shifts to improve production.
- Ongoing continuous improvement training along with preventive maintenance program to minimize downtime and improve throughput.
- Quarterly bonus paid to every employee if delivery, quality, safety, and revenue metrics are met or exceeded.

# Facility Location:

719 Palmyrita Ave, Riverside, CA. 92507.





## **Horizontal Turning**

CUTURE!

- ▶ (1) 21" X 48" Samsung SL35
- (1) 26" X 40" Kingston
- ▶ (1) 28" X 48" Samsung SL45

- ▶ (8) 35" X 48" Samsung SL65
- ▶ (2) 35" X 48" Samsung SL65MC
- ▶ (1) 48" X 80" Kingston







## **Horizontal Machining Cells**













### **Vertical Machining Cells**







- (1) 60" X 25" X 26" Samsung MCV660 3-Axis
- (1) 78" X 31" X 33" Samsung MCV850 4-Axis
- (1) 118" X 65" X 30" Sigma SDV-3215 4-Axis



(1) HMI0005-F002 Horizontal Machine Center.

X-55.12, Y-43.31, Z-39.37

**Table 39.37 X 39.37** 

4 Axes.























### QUALITY MANAGEMENT SYSTEM CERTIFICATE

This certifies that the quality system of

#### Future Tech Metals, Inc.

719 Palmyrita Ave., Riverside, CA 92507, USA

is registered by Systems Certification Body in recognition of a Quality Management System which fulfills the requirement of

AS9100D & ISO 9001:2015

Scope of Registration

CNC Machining Service on Customer Supplied Parts of Exotic Metals and Composite Alloys.

Certificate No. 1113174

Certificate Decision/Re-Issue Date: 1