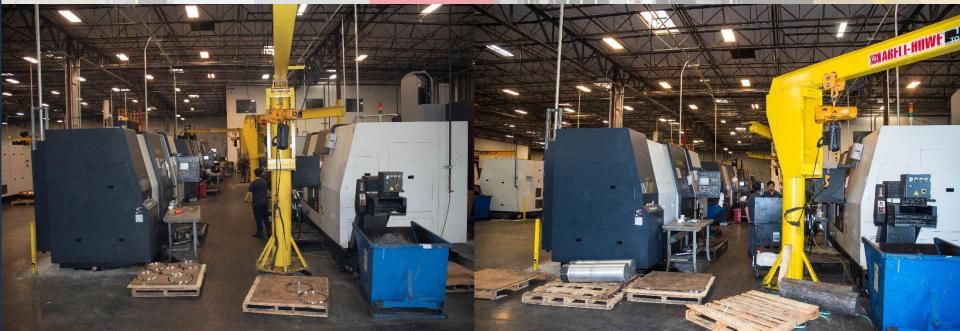

### **Future Tech Metals Inc.**

- Company founded in 1998
- Purchased by Avem Partners in August 2018
- 86,000 Sq Ft facility located in Riverside, CA
- 36 CNC's and 45 employees
- FTM operates 2 shifts, 7 days a week, 24 hours per day

#### Facilities/Management

- Completed relocation of CNCs from our Colton facility to Riverside in May of 2023.
- Added 2 new machinists to both day and night shifts to improve production.
- Ongoing continuous improvement training along with preventive maintenance program to minimize downtime and improve throughput.
- Quarterly bonus paid to every employee if delivery, quality, safety, and revenue metrics are met or exceeded.