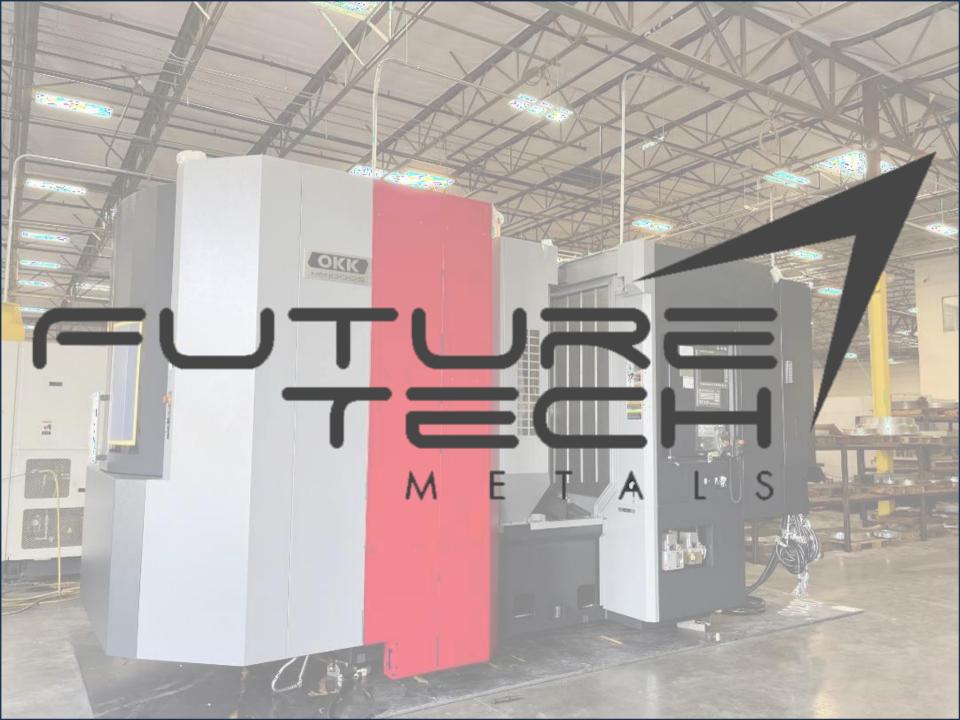

## **Horizontal Machining Cells**

### **Vertical Machining Cells**

- (1) 60" X 25" X 26" Samsung MCV660 3-Axis
- (1) 78" X 31" X 33" Samsung MCV850 4-Axis
- (1) 118" X 65" X 30" Sigma SDV-3215 4-Axis

(1) HMI0005-F002 Horizontal Machine Center.

X-55.12, Y-43.31, Z-39.37

**Table 39.37 X 39.37** 

4 Axes.