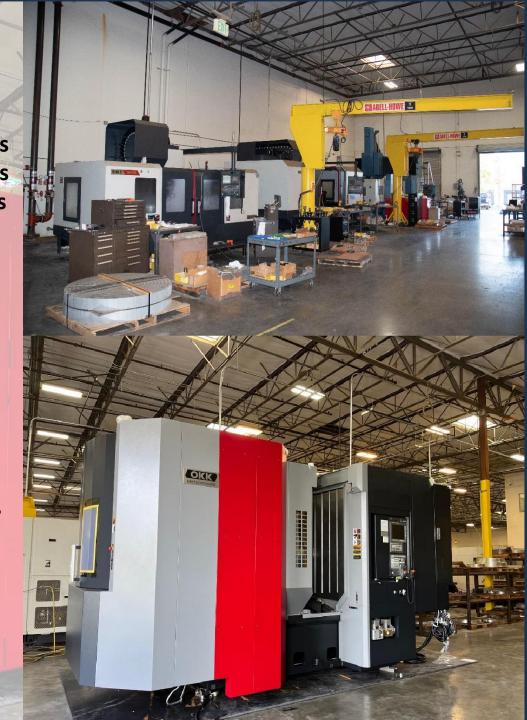

## **Horizontal Machining Cells**

### **Vertical Machining Cells**

- (1) 60" X 25" X 26" Samsung MCV660 3-Axis
- (1) 78" X 31" X 33" Samsung MCV850 4-Axis
- (1) 118" X 65" X 30" Sigma SDV-3215 4-Axis

(1) HMI0005-F002 Horizontal Machine Center.

X-55.12, Y-43.31, Z-39.37

**Table 39.37 X 39.37** 

4 Axes.