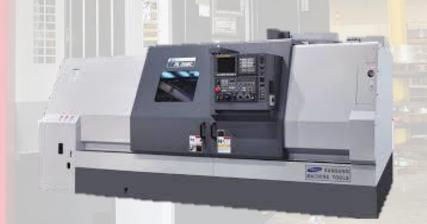

## **Horizontal Turning**

CUTURE!

- ▶ (1) 21" X 48" Samsung SL35
- (1) 26" X 40" Kingston
- ▶ (1) 28" X 48" Samsung SL45

- ▶ (8) 35" X 48" Samsung SL65
- ▶ (2) 35" X 48" Samsung SL65MC
- ▶ (1) 48" X 80" Kingston