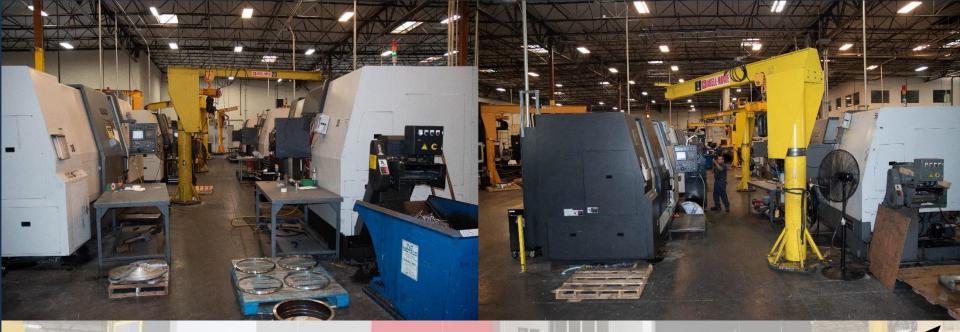

### **Future Tech Metals Inc.**

- Company founded in 1998
- Purchased by Avem Partners in August 2018
- 86,000 Sq Ft facility located in Riverside, CA
- 36 CNC's and 45 employees
- FTM operates 2 shifts, 7 days a week, 24 hours per day

#### Facilities/Management

- Completed relocation of CNCs from our Colton facility to Riverside in May of 2023.
- Added 2 new machinists to both day and night shifts to improve production.
- Ongoing continuous improvement training along with preventive maintenance program to minimize downtime and improve throughput.
- Quarterly bonus paid to every employee if delivery, quality, safety, and revenue metrics are met or exceeded.