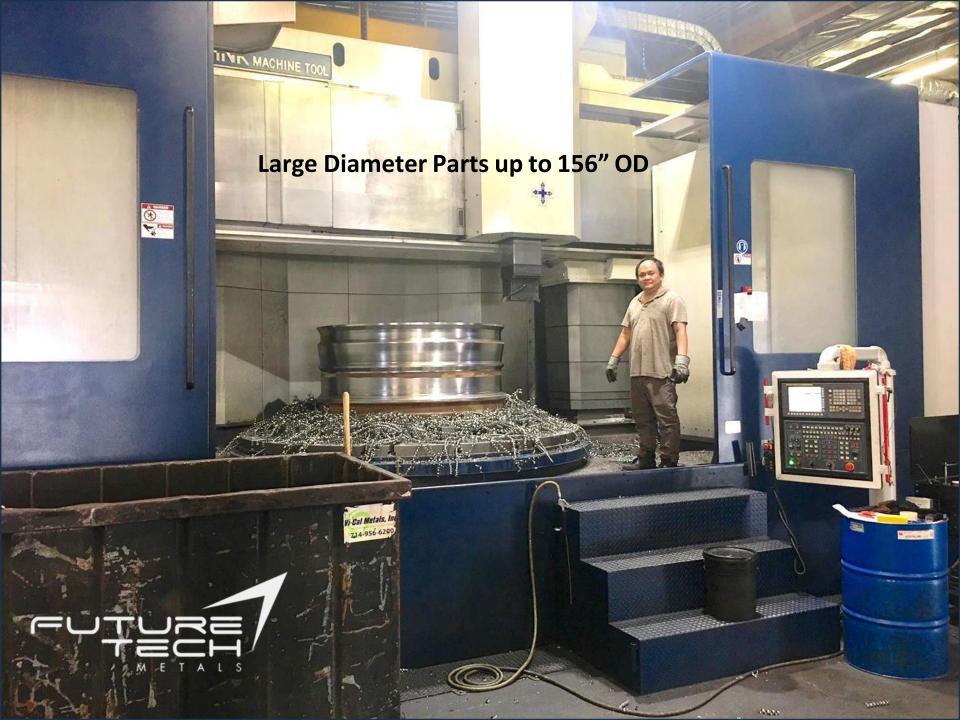

## **Horizontal Turning**

CUTURE!

- ▶ (1) 21" X 48" Samsung SL35
- (1) 26" X 40" Kingston
- ▶ (1) 28" X 48" Samsung SL45

- ▶ (8) 35" X 48" Samsung SL65
- ▶ (2) 35" X 48" Samsung SL65MC
- ▶ (1) 48" X 80" Kingston

## **Horizontal Machining Cells**

### **Vertical Machining Cells**

- (1) 60" X 25" X 26" Samsung MCV660 3-Axis
- (1) 78" X 31" X 33" Samsung MCV850 4-Axis
- (1) 118" X 65" X 30" Sigma SDV-3215 4-Axis

(1) HMI0005-F002 Horizontal Machine Center.